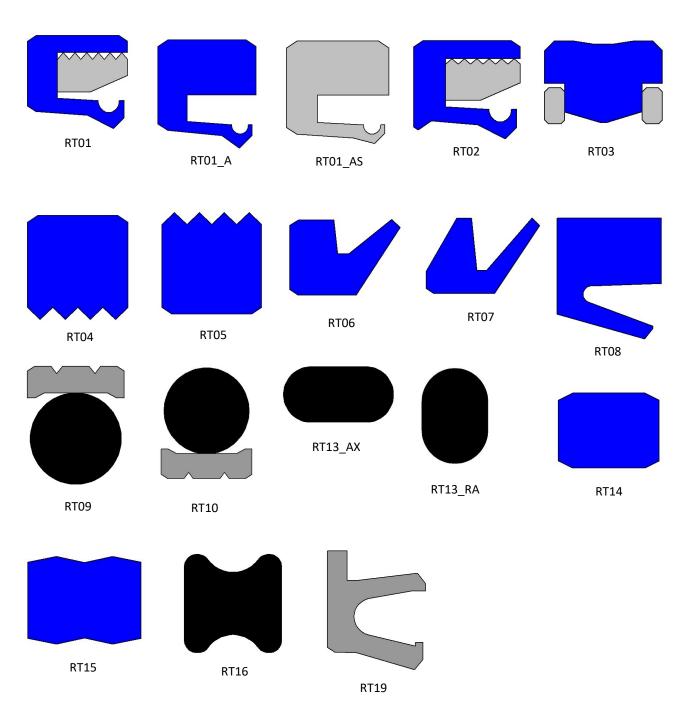

### **SEALING PROFILES**

Our technology allows us to bore seals of various cross-sections, meeting the customer's requirements. Profiles for rotary seals are shown below. In order to find out about the exact parameters of the material used, please refer to the table available on the basis of seals in our offer.