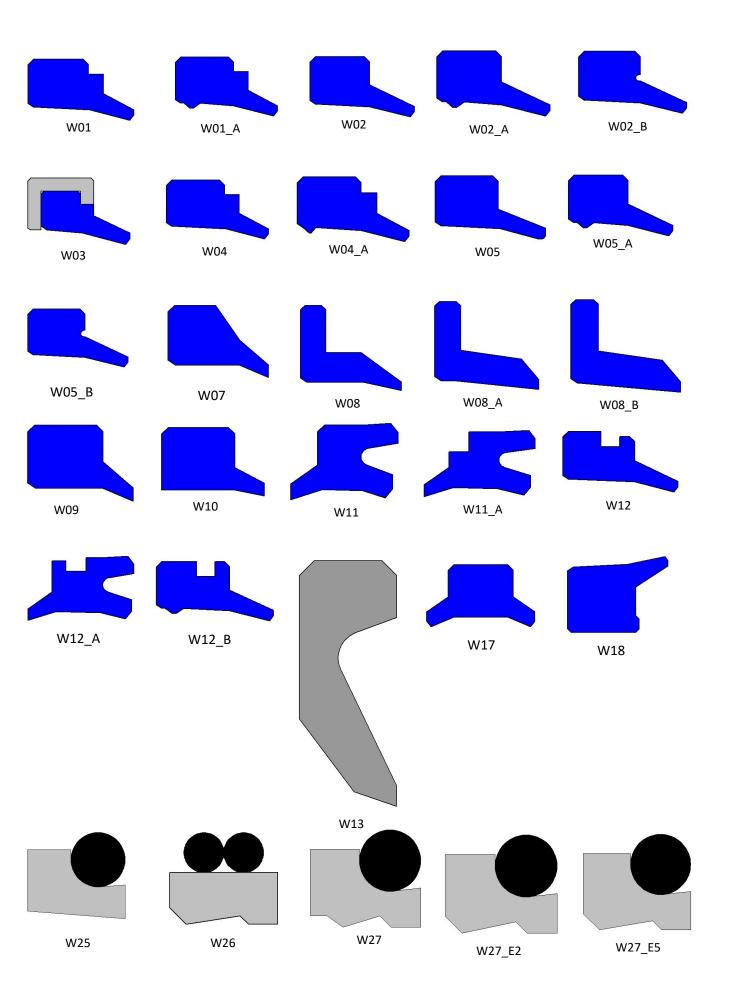

### **SEALING PROFILES**

Our technology allows us to bore seals of various cross-sections, meeting the customer's requirements. The profiles for wiper rings are shown below. In order to find out about the exact parameters of the material used, please refer to the table available on the basis of seals in our offer.