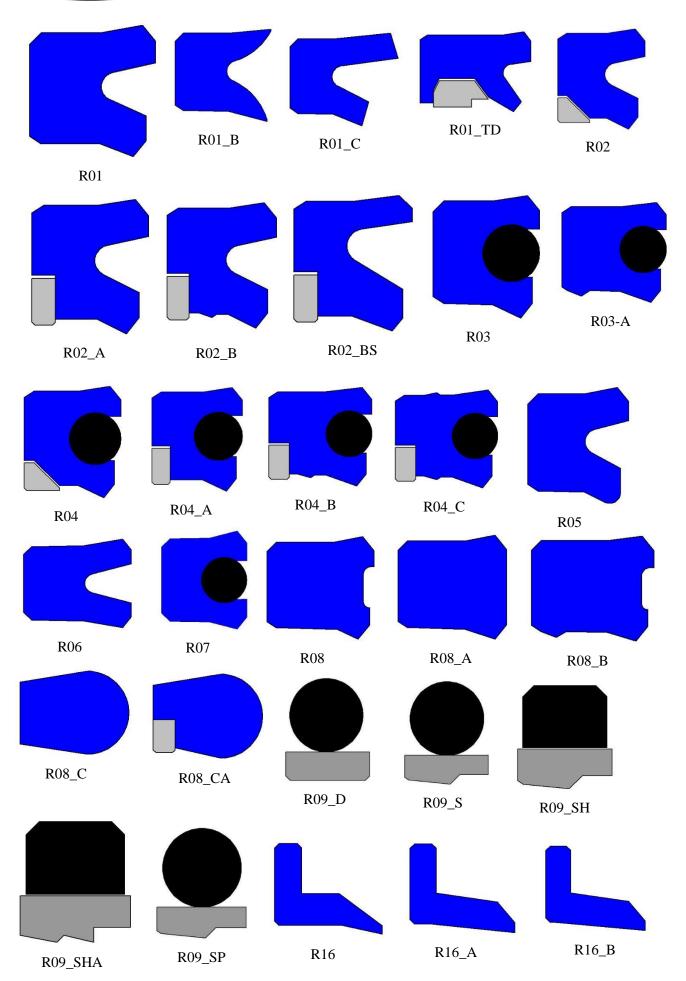

### **SEALING PROFILES**

Our technology allows us to bore seals of various cross-sections, meeting the customer's requirements. Profiles for piston rod seals are shown below. In order to find out about the exact parameters of the material used, please refer to the table available on the basis of seals in our offer.