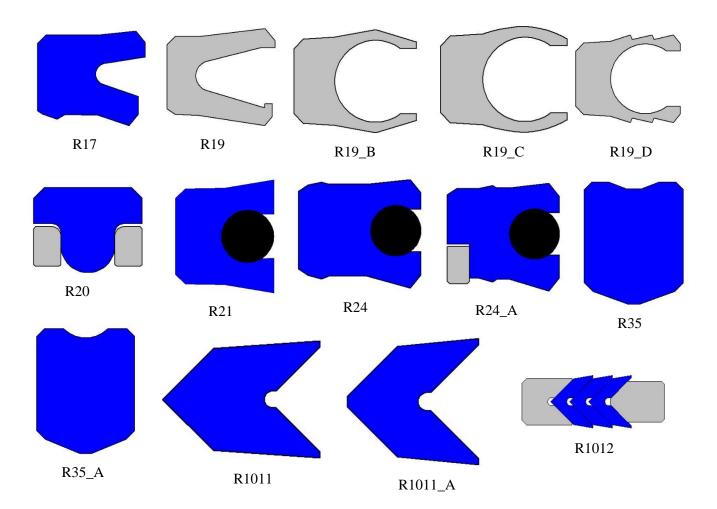

### **SEALING PROFILES**

Our technology allows us to bore seals of various cross-sections, meeting the customer's requirements. Profiles for piston rod seals are shown below. In order to find out about the exact parameters of the material used, please refer to the table available on the basis of seals in our offer.