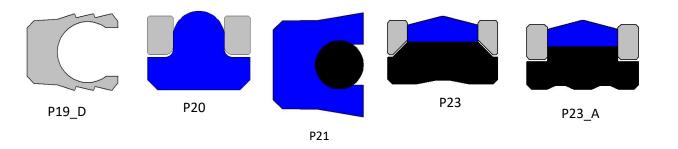

#### **SEALING PROFILES**

Our technology allows us to bore seals of various cross-sections, meeting the customer's requirements. The profiles for the cylinder seals are shown below. In order to find out about the exact parameters of the material used, please refer to the table available on the basis of seals in our offer.