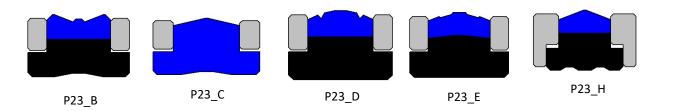

#### **SEALING PROFILES**

Our technology allows us to bore seals of various cross-sections, meeting the customer's requirements. The profiles for the cylinder seals are shown below. In order to find out about the exact parameters of the material used, please refer to the table available on the basis of seals in our offer.