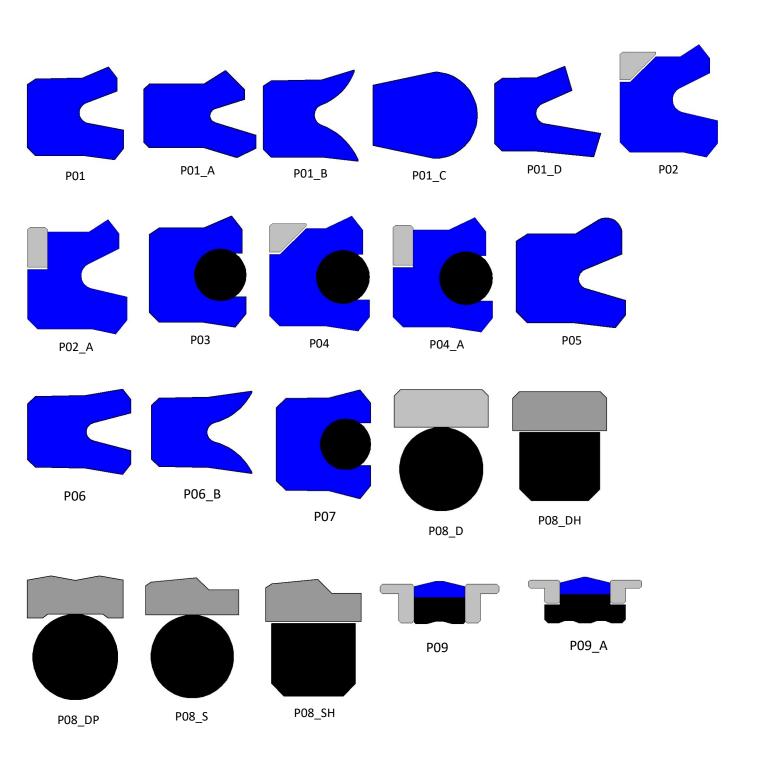

#### **SEALING PROFILES**

Our technology allows us to bore seals of various cross-sections, meeting the customer's requirements. The profiles for the cylinder seals are shown below. In order to find out about the exact parameters of the material used, please refer to the table available on the basis of seals in our offer.