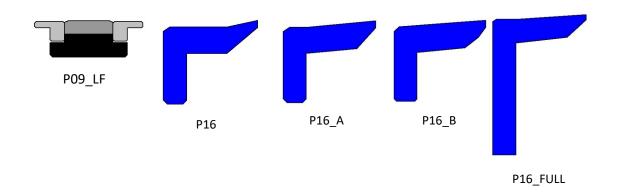

#### **SEALING PROFILES**

Our technology allows us to bore seals of various cross-sections, meeting the customer's requirements. The profiles for the cylinder seals are shown below. In order to find out about the exact parameters of the material used, please refer to the table available on the basis of seals in our offer.