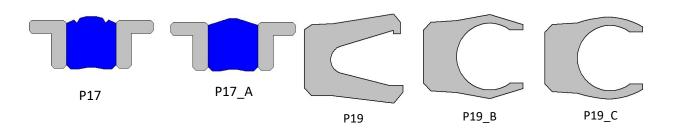

#### **SEALING PROFILES**

Our technology allows us to bore seals of various cross-sections, meeting the customer's requirements. The profiles for the cylinder seals are shown below. In order to find out about the exact parameters of the material used, please refer to the table available on the basis of seals in our offer.