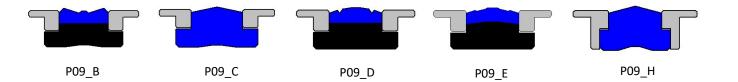

#### **SEALING PROFILES**

Our technology allows us to bore seals of various cross-sections, meeting the customer's requirements. The profiles for the cylinder seals are shown below. In order to find out about the exact parameters of the material used, please refer to the table available on the basis of seals in our offer.