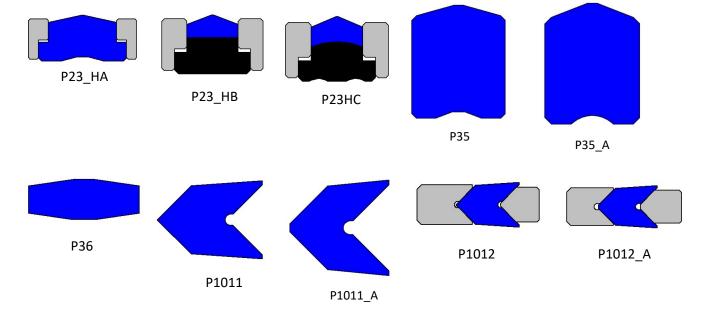

#### **SEALING PROFILES**

Our technology allows us to bore seals of various cross-sections, meeting the customer's requirements. The profiles for the cylinder seals are shown below. In order to find out about the exact parameters of the material used, please refer to the table available on the basis of seals in our offer.