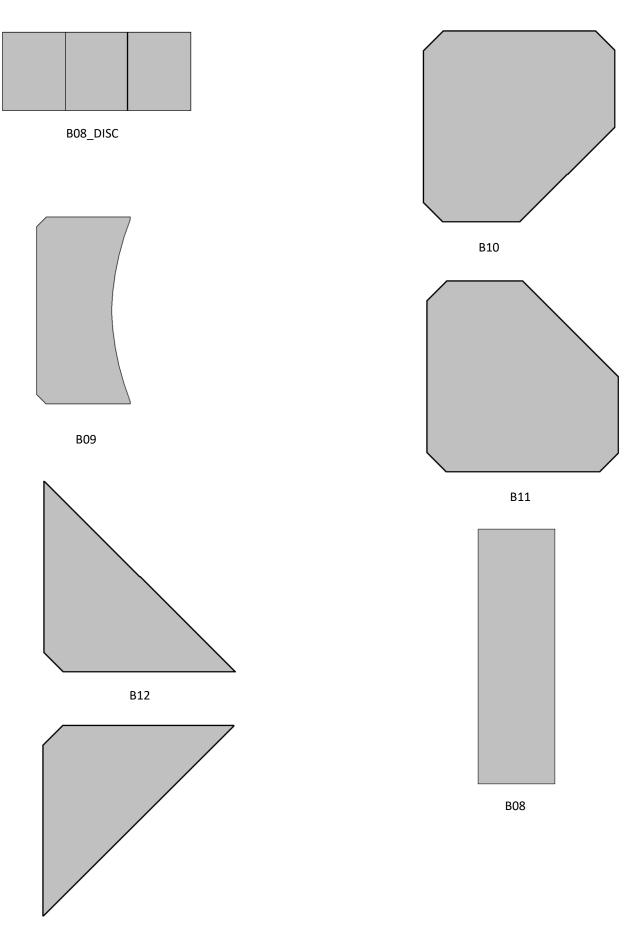

#### SEALING PROFILES

Our technology allows us to bore seals of various cross-sections, meeting the customer's requirements. The profiles for the back-up rings are shown below. In order to find out about the exact parameters of the material used, please refer to the table available on the basis of seals in our offer.