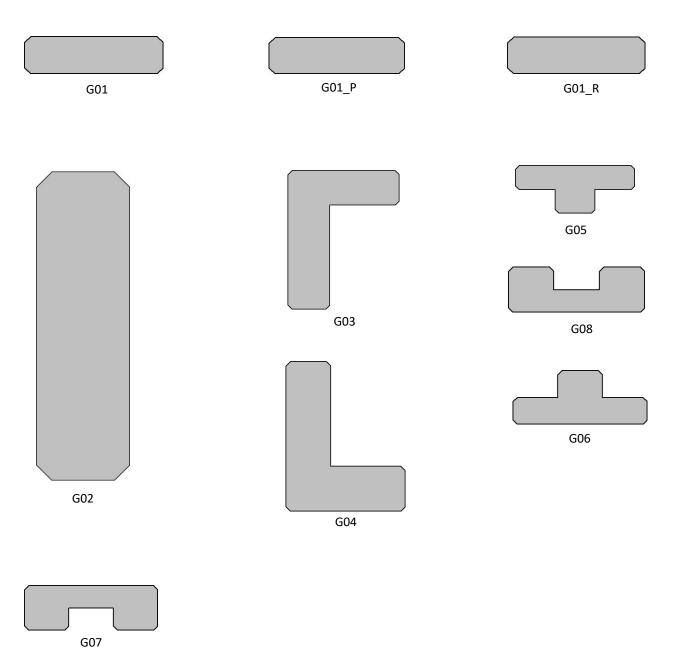

### **SEALING PROFILES**

Our technology allows us to bore seals of various cross-sections, meeting the customer's requirements. The profiles for the guide rings are shown below. In order to find out about the exact parameters of the material used, please refer to the table available on the basis of seals in our offer.